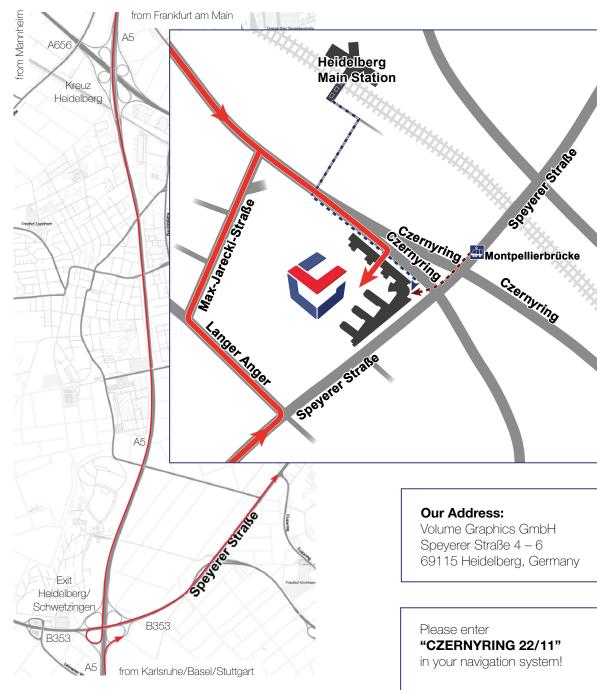

## **Directions to Volume Graphics**

## Arrival

- > By train—Most of the major train lines stop at either Heidelberg Main Station or the main station of the nearby city of Mannheim. Our offices are just a very short walk away from Heidelberg Main Station. Exit the main station via the exit "Bahnstadt" and follow the path marked with a blue, dashed line on the map.
- > By car—Our offices are located on the street that leads from the exit "Heidelberg/Schwetzingen" to the city center.

You can find parking on the 1st sub-level of our underground parking garage, which can be accessed from the courtyard entrance at Czernyring 22/11 (see next page).

> By plane—The nearest international airports are Frankfurt Rhein-Main and Stuttgart.

From there, you can quickly get to Heidelberg either by car or train.

> By tram—The tram stop "Montpellierbrücke" on line 22 is only a few meters away from our office building. Follow the path marked with a red, dashed line on the map.