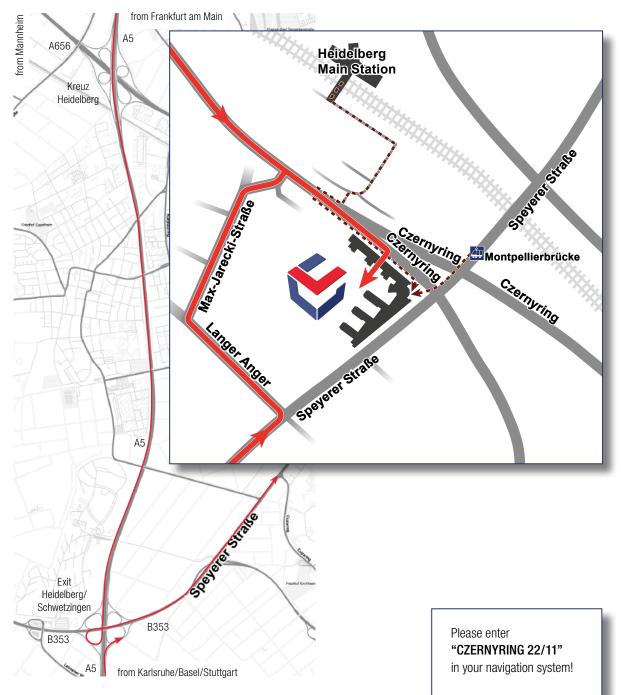

## **Directions to Volume Graphics**

## Arrival

By train – Most of the major train lines stop at either Heidelberg Main Station or the nearby main station of the nearby city of Mannheim. Our offices are just a very short walk away from Heidelberg Main Station.

Exit the Main Station via the exit "Bahnstadt" and follow the path marked with a red, dashed line on the map.

 By car – Our offices are located on the street that leads from the extit "Heidelberg/ Schwetzingen" to the city center.

You can find parking on the 2nd sub-level of our underground parking garage, which can be accessed from the courtyard entrance at Czernyring 22/11.

- By plane The nearest international airports are Frankfurt Rhein-Main and Stuttgart.
  From there, you can quickly get to Heidelberg either by car or train.
- By tram The tram stop "Montpellierbrücke" on line 26 is only a few meters away from our office building.

Follow the path marked with a red, dashed line on the map.

## Volume Graphics GmbH

Speyerer Straße 4–6 | 69115 Heidelberg, Germany Phone: +49 6221 73920-60 | Fax: +49 6221 73920-88 info@volumegraphics.com | www.volumegraphics.com