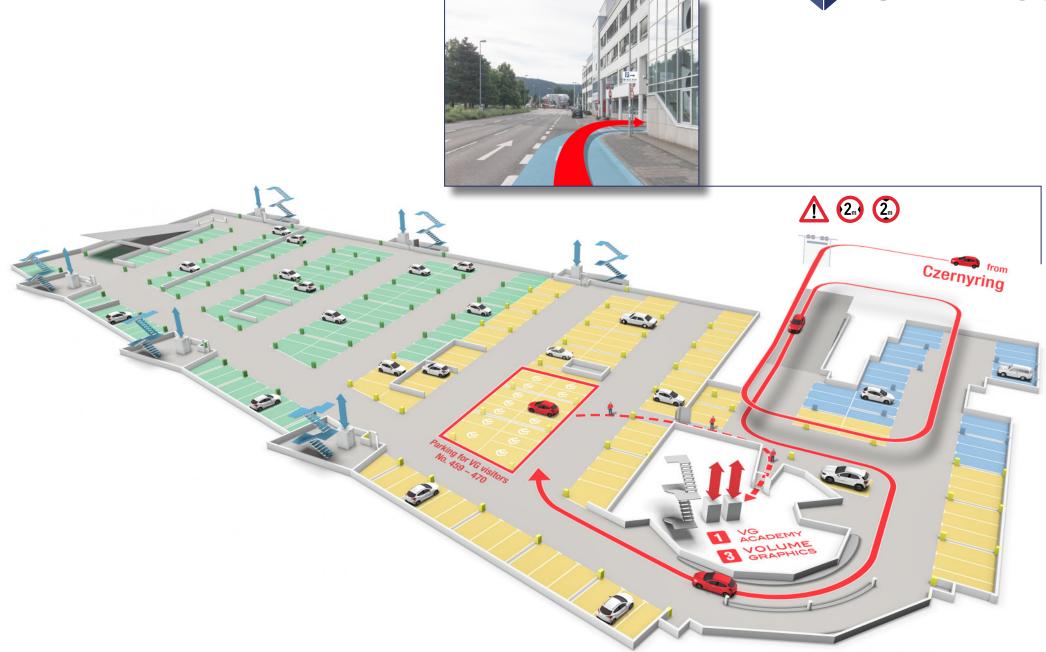

You can find parking on the 2nd sub-level of our underground parking garage, which can be accessed from the courtyard entrance at Czernyring 22/11.

- By plane The nearest international airports are Frankfurt Rhein-Main and Stuttgart.
  From there, you can quickly get to Heidelberg either by car or train.
- By tram The tram stop "Montpellierbrücke" on line 26 is only a few meters away from our office building.

## Overview Underground Parking Garage 2nd Sub-Level

VOLUME GRAPHICS

View Arrival from Czernyring