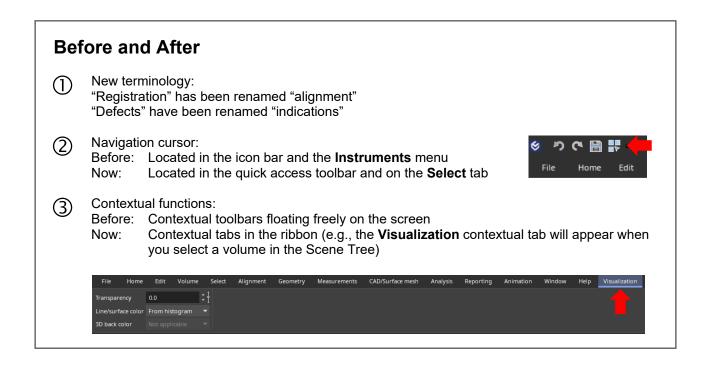

## Find Your Way around the New Ribbon Interface

## Where to Start?

When opening the software, select the **Home** tab that best describes the area you are working in. Predefined **Home** tabs provide all relevant functions for a specific workflow and can be changed at any time (**File > Welcome**).



When you are looking for content but are not sure where it is located, use the new search function at the top right.

## **Too Many Clicks?**

- Customize the ribbon and add your favorite functions to the Home tab of your choice (File > Configure tabs)
- Customize your shortcuts to access functions immediately (File > Configure shortcuts)



n)" / Alia



## More Tips and Tricks?

Visit www.volumegraphics.com/academy to find out more about our training courses.