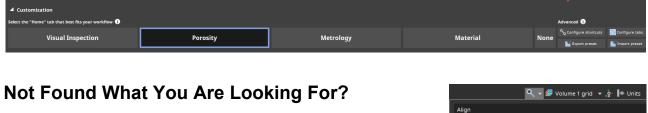

## **Too Many Clicks?**

- Customize the ribbon and add your favorite functions to the Home tab of your choice (File > Configure tabs)
- Customize your shortcuts to access functions immediately (File > Configure shortcuts)