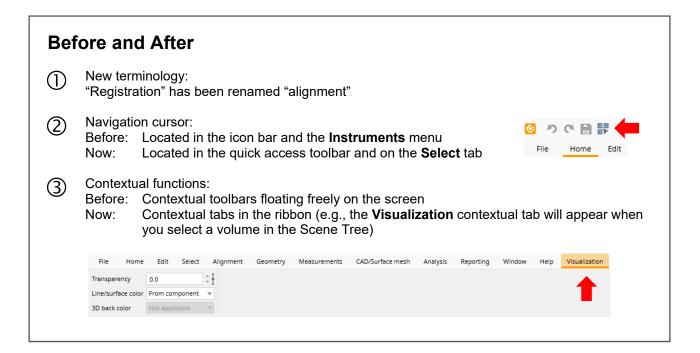

# Find Your Way around the New Ribbon Interface

#### Where to Start?

The **Home** tab provides a collection of functions that are especially relevant for the metrology workflow. The functions are still available on the various dedicated tabs, which are always present.



### Not Found What You Are Looking For?

When you are looking for content but are not sure where it is located, use the new search function at the top right.



#### **Too Many Clicks?**

- Customize the ribbon and add your favorite functions to the Home tab (File > Customize > Configure tabs)
- Customize your shortcuts to access functions immediately (File > Customize > Configure shortcuts)





## More Tips and Tricks?

Visit www.volumegraphics.com/academy to find out more about our training courses.