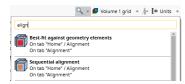

### Not Found What You Are Looking For?

When you are looking for content but are not sure where it is located, use the new search function at the top right.