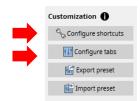

#### **Too Many Clicks?**

- Customize the ribbon and add your favorite functions to the Home tab (File > Customize > Configure tabs)
- Customize your shortcuts to access functions immediately (File > Customize > Configure shortcuts)