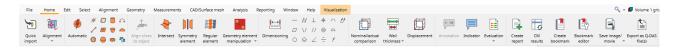

#### Where to Start?

The **Home** tab provides a collection of functions that are especially relevant for the metrology workflow. The functions are still available on the various dedicated tabs, which are always present.